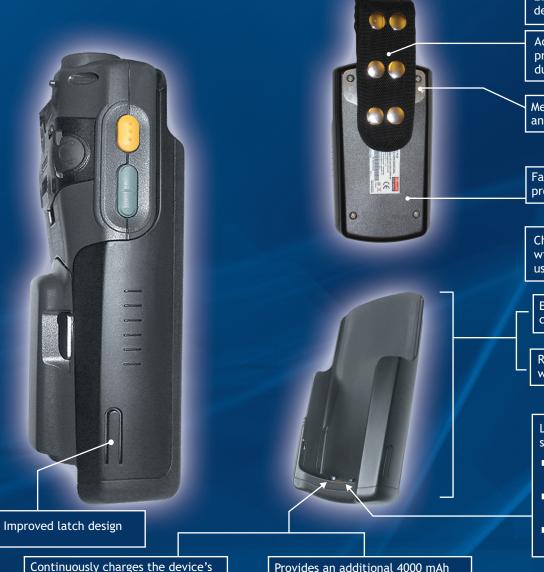

internal battery allowing it to run

up to 3 times longer.

Provides an additional 4000 mAh of capacity to the Symbol MC70 data collection terminal.

Eliminates the need for car and desktop chargers.

Adjustable fabric belt loop provides reinforced strength and durability

Metal plate provides strength and durability

Facedown design protects screen from damage.

Charge by plugging into wall with included charging cord or use AC/DC adapter.

Ergonomic design comfortably fits in hand.

Rugged design withstands high impact.

LED light indicates charging status:

- Flashing green: Charging internal device battery
- Solid Red: Charging holster battery
- Solid Green: Holster battery is fully charged